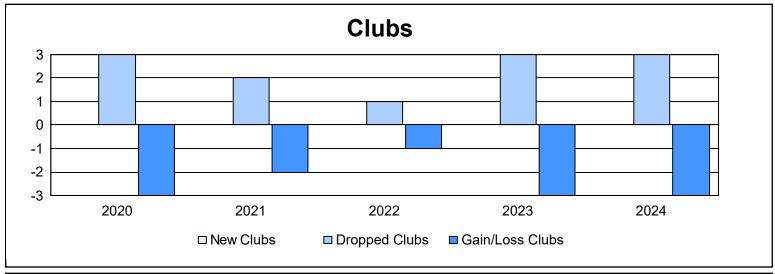

District 105SW As of June 2024 Cumulative

| Year      | New<br>Clubs | Dropped<br>Clubs | Gain/<br>Loss<br>Clubs | New<br>Members | Charter<br>Members | Reinstate<br>Members | Transfer<br>Members | Total<br>Member<br>Added | Total<br>Members<br>Dropped | Gain/<br>Loss<br>Members |
|-----------|--------------|------------------|------------------------|----------------|--------------------|----------------------|---------------------|--------------------------|-----------------------------|--------------------------|
| 2019-2020 | 0            | 3                | -3                     | 82             | 1                  | 10                   | 15                  | 108                      | 150                         | -42                      |
| 2020-2021 | 0            | 2                | -2                     | 49             | 0                  | 3                    | 8                   | 60                       | 164                         | -104                     |
| 2021-2022 | 0            | 1                | -1                     | 89             | 2                  | 7                    | 16                  | 114                      | 165                         | -51                      |
| 2022-2023 | 0            | 3                | -3                     | 109            | 0                  | 12                   | 0                   | 121                      | 165                         | -44                      |
| 2023-2024 | 0            | 3                | -3                     | 86             | 1                  | 1                    | 4                   | 92                       | 167                         | -75                      |
| Average   | 0            | 2                | -2                     | 83             | 1                  | 7                    | 9                   | 99                       | 162                         | -63                      |